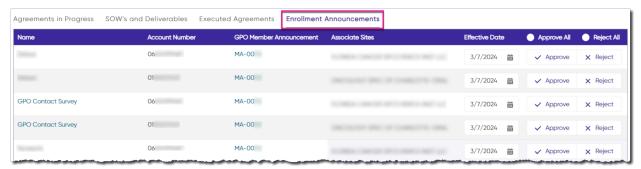

#### **Enrollment Announcements**

• SAP account numbers of new sites are now visible in the Enrollment Announcements screen of GPOconnect.

- You can now send questions or comments to the enrollment team directly from the announcement details.
- The "View Attachments" column has been removed from the Enrollment Announcements screen. Attachments are now visible under the announcement details.