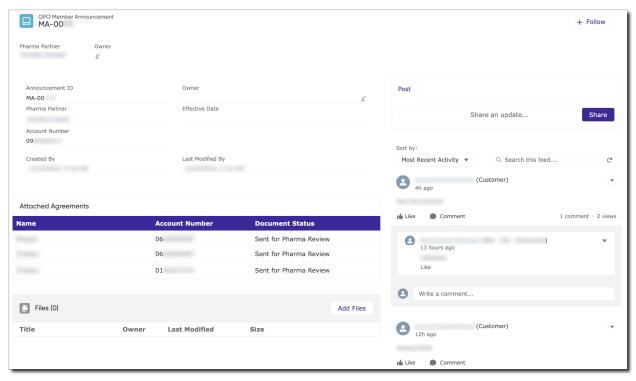

#### **Enrollment Announcements**

• SAP account numbers of new sites are now visible in the Enrollment Announcements screen of GPOconnect.

- You can now send questions or comments to the enrollment team directly from the announcement details.
- The "View Attachments" column has been removed from the Enrollment Announcements screen. Attachments are now visible under the announcement details.