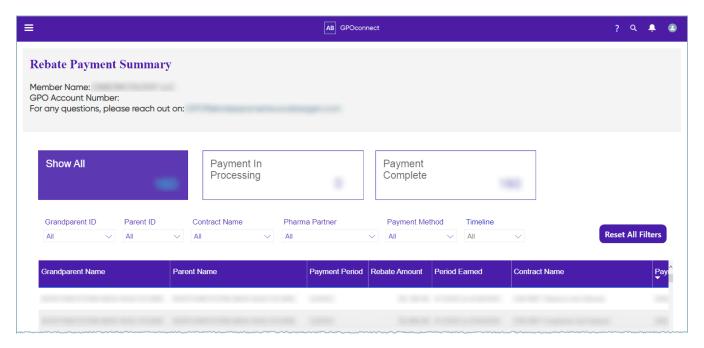

## **Rebate Payment Summary**

• The Rebate Payment Summary has been completely redesigned to improve overall usability and resolve various data issues. The Rebate Payment Summary displays all rebate payment information, while the Rebate Allocation Report displays the calculated allocation information for all participating child sites. The updated Rebate Payment Summary is now available in addition to the Rebate Allocation Report, which was released in the previous release.

The Rebate Payment Summary has also been updated to allow GPO Members to filter by Grandparent ID and the Contract Name filter
has been updated to allow for multi-select. Additionally, Payment Method now appears as Direct Deposit or Check.