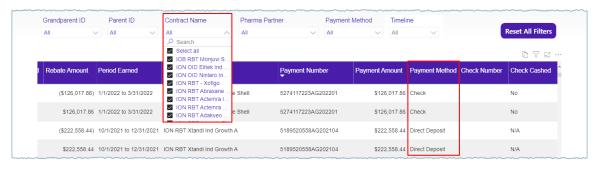

The Rebate Payment Summary has also been updated to allow GPO Members to filter by Grandparent ID and the Contract Name filter
has been updated to allow for multi-select. Additionally, Payment Method now appears as Direct Deposit or Check.