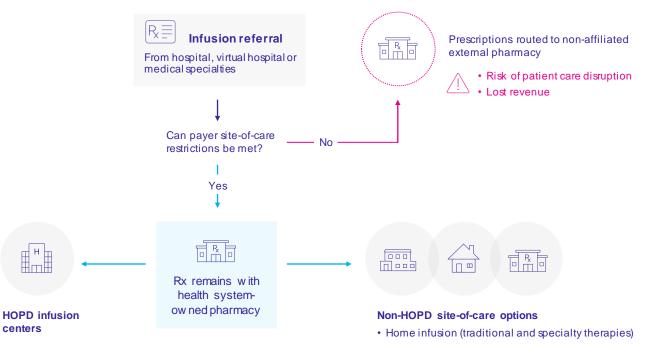

### Payer channel strategies

Health systems need to respond to siteof-care restrictions from verticallyintegrated, commercial payers

# A comprehensive site-of-care strategy is needed to prevent potential care gaps

- Pharmacy infusion chairs (specialty infusion therapies)
- Ambulatory infusion center
- Provider in-office infusion