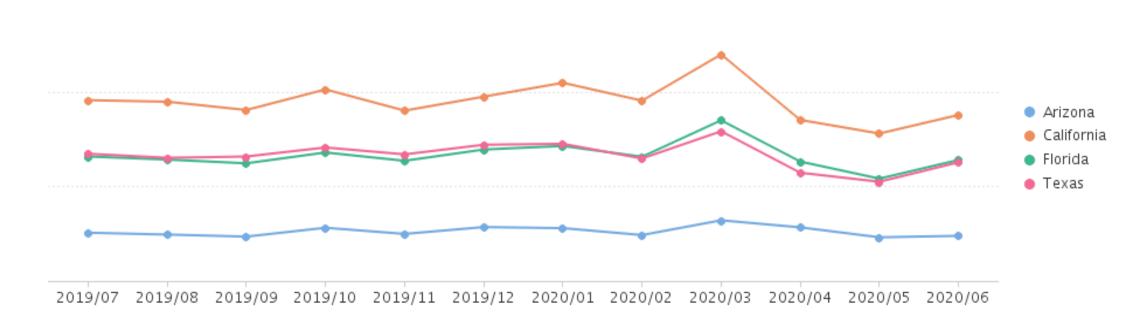

### Entire Volume: Current Highly Impacted COVID States

Quantity: By Month & Impacted State

Quantity by Month By State