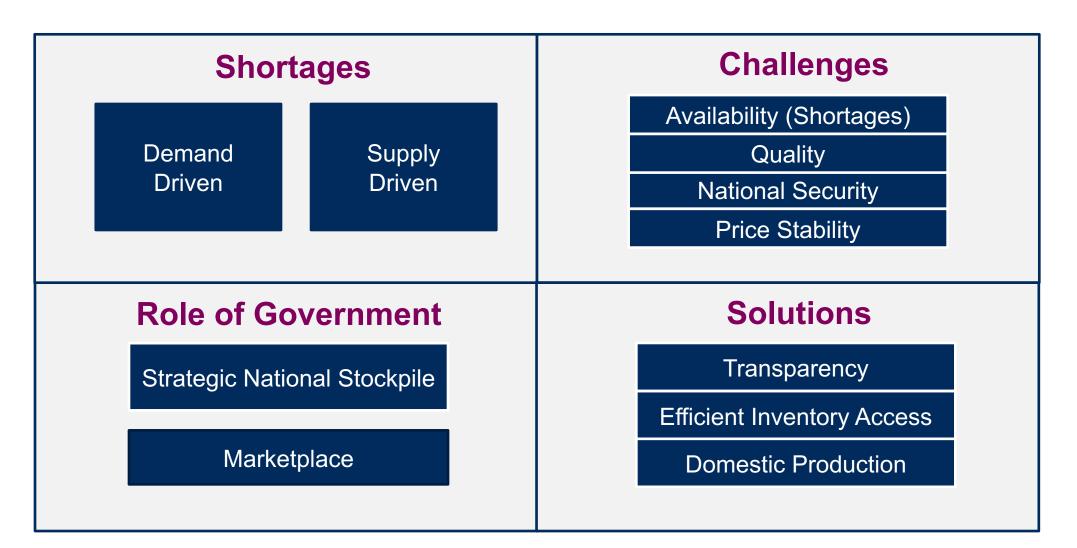

ns volume is<br/>6% higher.</li> <li>Customer inventory is<br/>positioned to meet demand</li> <li>Data available through Certio<br/>852/865, or industry</li> </ul> | <ul> <li>SNS</li> <li>New COVID Therapies</li> </ul> | <ul> <li>Business continuity<br/>challenges</li> <li>Air travel restrictions</li> <li>Workforce absenteeism</li> <li>Shelter-in-place orders</li> <li>Supplies delayed at ports.</li> </ul> We understand some manufacturers<br>utilized reserves to meet increased<br>demand - as the plan to rebuild<br>inventory, or additional challenges |



#### Healthcare Policy Update



#### **Brad Tallamy** Sr. Director, Government Affairs



#### Supply Chain Resilience



#### **David Senior** Sr. Vice President, Market

Economics



#### Supply Chain Resilience – Diagnosing its Health







# We want your feedback.

We want to hear how AmerisourceBergen is doing to support you during the Covid-19 crisis. Look for our email and please take the time to share your feedback via a 3-minute survey.



We are united in our responsibility to create healthier futures.