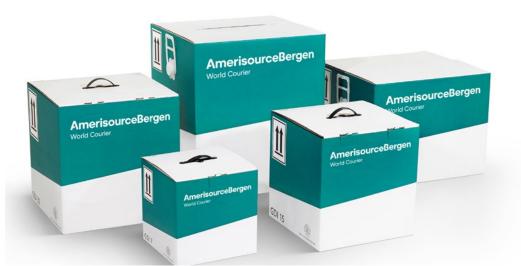

# About Global Dry Ice Thermal Container (GDI)

GDI is a robust solution for shipping at deep frozen temperatures. It is configurable to precisely meet the requirements of each individual shipment. But it also adheres to consistent global standards. Wherever you're shipping to and from, you'll benefit from the same performance, pricing, and reporting – backed by a proven track record.

#### Configure your ideal solution

From GDI 7L to GDI 80L, tailored precisely for temperature.

# Specifications

| GDI 7L                                      | GDI 15L                                                | GDI 30L                                                                                                                | GDI 45L                                                                                                                                                                                                                                                                              | GDI 80L                                                                                                                                                                                                                                                                                                                                                         |
|---------------------------------------------|--------------------------------------------------------|------------------------------------------------------------------------------------------------------------------------|--------------------------------------------------------------------------------------------------------------------------------------------------------------------------------------------------------------------------------------------------------------------------------------|-----------------------------------------------------------------------------------------------------------------------------------------------------------------------------------------------------------------------------------------------------------------------------------------------------------------------------------------------------------------|
| Dry ice                                     |                                                        |                                                                                                                        |                                                                                                                                                                                                                                                                                      |                                                                                                                                                                                                                                                                                                                                                                 |
| 24 hours (-60°C)<br>48 hours (-20°C)        | 48 hours (-60°C)<br>72 hours (-20°C)                   | 48 hours (-60°C)<br>96 hours (-20°C)                                                                                   | 48 hours (-60°C)<br>96 hours (-20°C)                                                                                                                                                                                                                                                 | 48 hours (-60°C)<br>120 hours (-20°C)                                                                                                                                                                                                                                                                                                                           |
| Deep frozen: −60°C<br>Deep frozen: −20°C    |                                                        |                                                                                                                        |                                                                                                                                                                                                                                                                                      |                                                                                                                                                                                                                                                                                                                                                                 |
| 30.8x30.8x31cm                              | 40.3x39.6x41.6cm                                       | 46.5x45.8x47.8cm                                                                                                       | 57x52x44cm                                                                                                                                                                                                                                                                           | 57x52x63.5cm                                                                                                                                                                                                                                                                                                                                                    |
| 4.9kg                                       | 11.1kg                                                 | 17kg                                                                                                                   | 21.7kg                                                                                                                                                                                                                                                                               | 31.4kg                                                                                                                                                                                                                                                                                                                                                          |
| Single use, disposable and fully recyclable |                                                        |                                                                                                                        |                                                                                                                                                                                                                                                                                      |                                                                                                                                                                                                                                                                                                                                                                 |
| ISTA 7D & PI 650                            |                                                        |                                                                                                                        |                                                                                                                                                                                                                                                                                      |                                                                                                                                                                                                                                                                                                                                                                 |
|                                             | 24 hours (-60°C)<br>48 hours (-20°C)<br>30.8x30.8x31cm | 24 hours (-60°C) 48 hours (-60°C)   48 hours (-20°C) 72 hours (-20°C)   30.8x30.8x31cm 40.3x39.6x41.6cm   4.9kg 11.1kg | Dry ice   24 hours (-60°C) 48 hours (-60°C) 48 hours (-60°C)   48 hours (-20°C) 72 hours (-20°C) 48 hours (-60°C)   96 hours (-20°C) 96 hours (-20°C) 96 hours (-20°C)   30.8x30.8x31cm 40.3x39.6x41.6cm 46.5x45.8x47.8cm   4.9kg 11.1kg 17kg   Single use, disposable and fully red | Dry ice   24 hours (-60°C) 48 hours (-60°C) 48 hours (-60°C) 48 hours (-60°C)   48 hours (-20°C) 48 hours (-20°C) 48 hours (-60°C) 48 hours (-60°C)   50 hours (-20°C) 96 hours (-20°C) 96 hours (-20°C) 96 hours (-20°C)   30.8x30.8x31cm 40.3x39.6x41.6cm 46.5x45.8x47.8cm 57x52x44cm   4.9kg 11.1kg 17kg 21.7kg   Single use, disposable and fully reyclable |