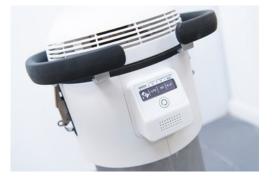

# **About VIA Capsule**

The VIA Capsule is the most advanced cryo shipper we support within our network. Easier and safer to handle than LN2 shippers – especially with its foldaway wheels and integrated condition monitoring – – it maintains range for five days passively, or up to 60 days when plugged in. While we provide the outer packaging and cryo-cooler, you own the capsule itself, making the VIA Capsule an excellent strategic investment for ongoing transport of high-value, low-volume shipments such as individualized cell and gene therapies.

#### **Optimised for in-transit integrity**

- Stirling engine based cryo-cooler for pre-conditioning and extended storage when plugged in.
- Intuitive LCD display shows remaining standby time and current sample temperature.
- Internal thermal core maintains range for five days without charging.
- Foldaway wheels for easy manoeuvring, locked for transport.
- Low-profile lid replaces the cooler to minimise size.

#### **Tracking capability**

• Integrated 3G monitoring of real-time sample temperature and GPS tracking.