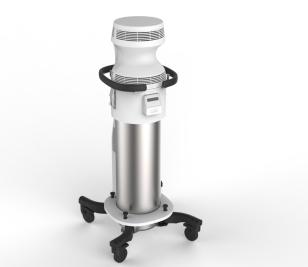

# **About VIA Capsule**

The VIA Capsule is the most advanced cryo shipper we support within our network. Easier and safer to handle than LN2 shippers – especially with its foldaway wheels and integrated condition monitoring – – it maintains range for five days passively, or up to 60 days when plugged in. While we provide the outer packaging and cryo-cooler, you own the capsule itself, making the VIA Capsule an excellent strategic investment for ongoing transport of high-value, low-volume shipments such as individualized cell and gene therapies.

#### **Optimised for in-transit integrity**

- Stirling engine based cryo-cooler for pre-conditioning and extended storage when plugged in.
- Intuitive LCD display shows remaining standby time and current sample temperature.
- Internal thermal core maintains range for five days without charging.
- Foldaway wheels for easy manoeuvring, locked for transport.
- Low-profile lid replaces the cooler to minimise size.

#### **Tracking capability**

• Integrated 3G monitoring of real-time sample temperature and GPS tracking.