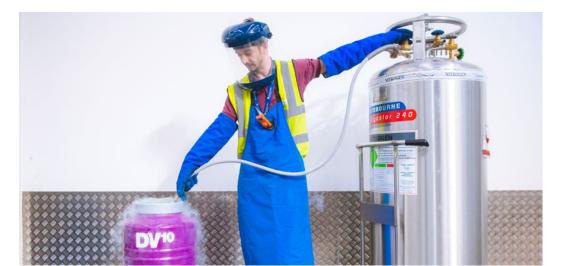

# About evo DV10

evo dv10 LN2 smart shipper simplifies the transport of critical biologic shipments and advanced therapies requiring cryogenic temperatures. Movable without a pallet, tiltable up to 90°C, with extensive on-board monitoring and extended temperature hold times, evo shippers are easy to handle – reducing the burden on hospital sites, and improving your supply chain flexibility.

#### Improve cryogenic supply chain flexibility

Maintains range for up to 10 days. No need to palletize. Tiltable.

#### Reliably maintain range Maintains range for up to 10 days.