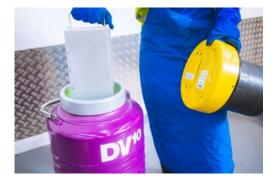

# About evo DV10

evo dv10 LN2 smart shipper simplifies the transport of critical biologic shipments and advanced therapies requiring cryogenic temperatures. Movable without a pallet, tiltable up to 90°C, with extensive on-board monitoring and extended temperature hold times, evo shippers are easy to handle – reducing the burden on hospital sites, and improving your supply chain flexibility.

#### Start packing immediately

evo dv10 LN2 smart shipper is pre-conditioned to the required temperature.